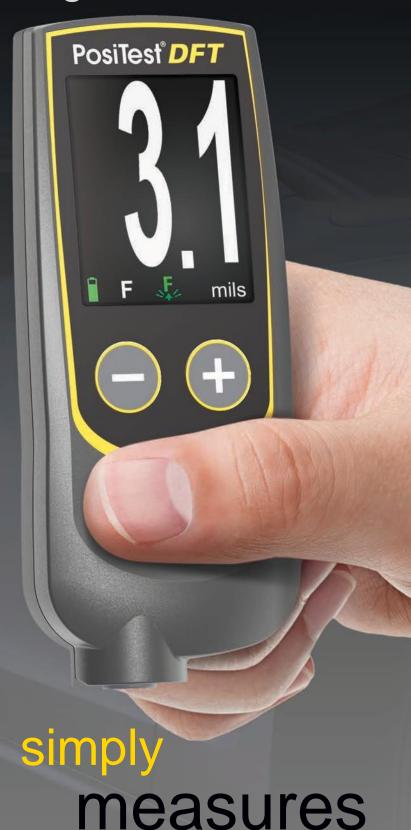

# PosiTest® DFT Coating Thickness Gage

Measures coating thickness on metals

Two models...

Ferrous for STEEL
Combo for ALL METALS

### **Features**

- Fast, repeatable measurements 60+ readings per minute
- Ready to measure—no adjustment required for most applications
- Zero or 1 Point Calibration Adjustment for complex applications
- Onscreen averaging for up to 99 readings
- Strong, wear-resistant, ruby-tipped probe
- V-groove in probe for positioning on cylindrical parts
- High contrast color display
- Adjustable display brightness for optimal visibility in any environment
- Auto rotating display with lock to prevent unintended rotations
- Simple, icon based menu
- Handy RESET feature when no zero reference is available
- Mils/microns switchable
- Built-in wrist strap for added convenience and safety
- Two year warranty