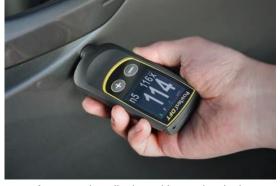

# Ideal for . . .

- Powder Coaters
- Paint Applicators
- Coating Inspectors
- Painting Contractors
- Automotive Refinishers and Detailers

Two Models

### **Features**

- Fast, repeatable measurements 60+ readings per minute
- Ready to measure—no adjustment required for most applications
- Zero or 1 Point Calibration Adjustment for complex applications
- Onscreen averaging for up to 99 readings
- Strong, wear-resistant, ruby-tipped probe
- V-groove in probe for positioning on cylindrical parts
- High contrast color display
- Adjustable display brightness for optimal visibility in any environment
- Auto rotating display with lock to prevent unintended rotations
- Simple, icon based menu
- Handy RESET feature when no zero reference is available
- Mils/microns switchable
- Built-in wrist strap for added convenience and safety
- Two year warranty