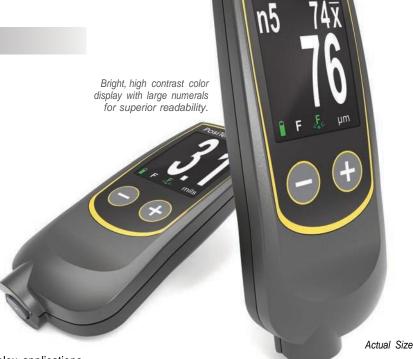

### **Features**

- Fast, repeatable measurements 60+ readings per minute
- Ready to measure—no adjustment required for most applications
- Zero or 1 Point Calibration Adjustment for complex applications
- Onscreen averaging for up to 99 readings
- Strong, wear-resistant, ruby-tipped probe
- V-groove in probe for positioning on cylindrical parts
- High contrast color display
- Adjustable display brightness for optimal visibility in any environment
- Auto rotating display with lock to prevent unintended rotations
- Simple, icon based menu
- Handy RESET feature when no zero reference is available
- Mils/microns switchable
- Built-in wrist strap for added convenience and safety
- Two year warranty