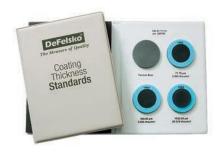

Auto rotating display with rotation lock

Pouch with belt clip protects your PosiTest

to fulfill both ISO and in-house quality control

DFT while keeping it within easy reach

**Coating Thickness Standards** 